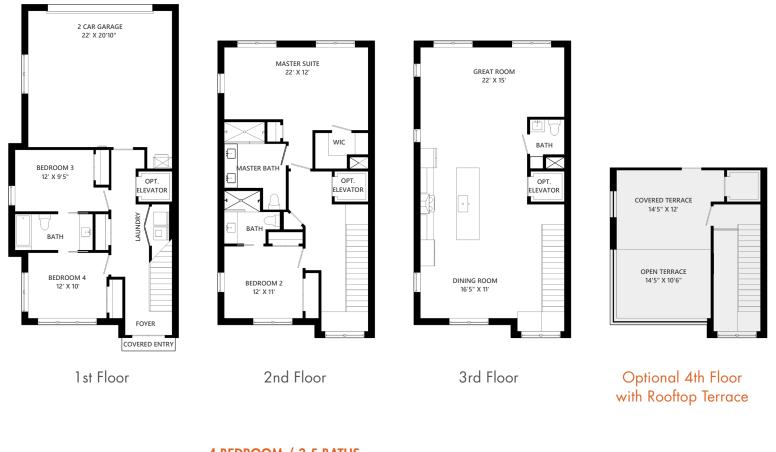

## PLAN A

| TOTAL H&C, NO TERRACE          | 2,742 sf |
|--------------------------------|----------|
| OPTIONAL TERRACE UNCONDITIONED | 382 sf   |
| OPTIONAL TERRACE H&C           | 210 sf   |
| GARAGE                         | 527 sf   |
| 4 BEDROOM / 3.5 BAIHS          |          |